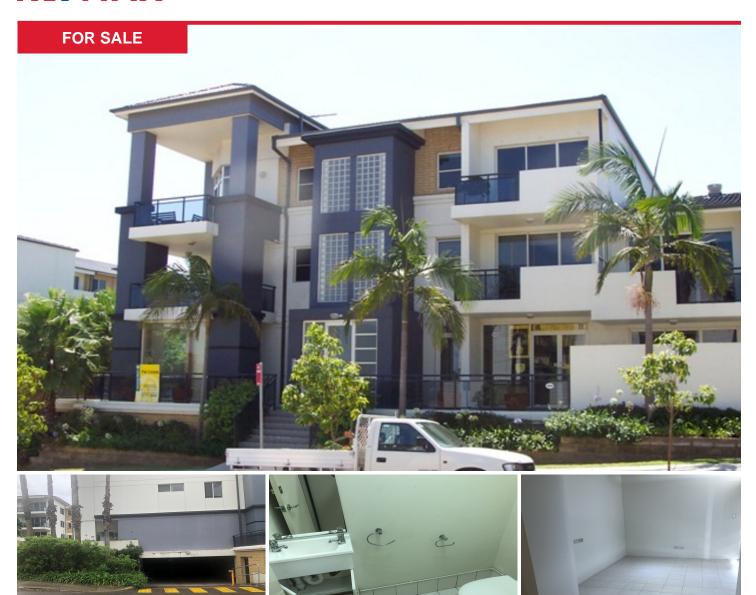

## 2/73 Shore Road, Chiswick

Ideal office or start up, great investment opportunity

Perfect for a multitude of businesses, this 47 sqm (internal) ground floor retail shop is a fantastic investment opportunity.

Situated in a quiet and communal area, offering maximum exposure for the occupying business along with an easy stroll to surrounding transport services, shops, parklands and cafes.

**Exciting Opportunities Include:** 

- Superfund investment potential
- Ideal for any start-up business
- Vacant possession
- 8km from city
- 1km from local ferry

-

17sqm garage

- Entrance from rear of building
- 2 x split system AC installed
- Ramp and staircase access
- Quiet communal area
- Bathroom including kitchenette with fit-out